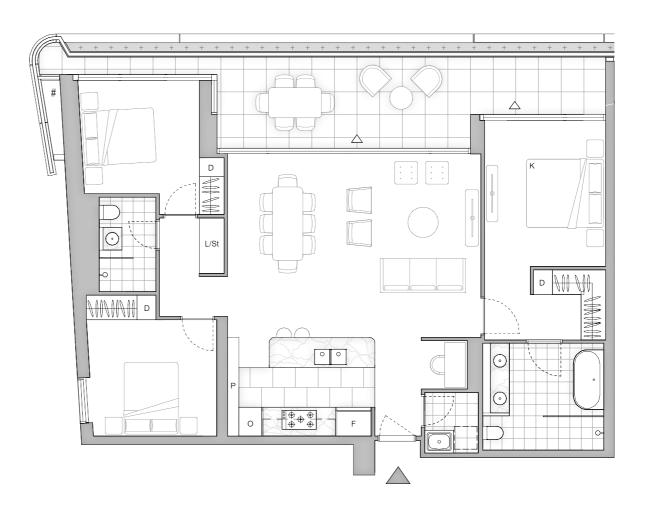

# CLASSIC RESIDENCE APARTMENT 101

## 3 BEDROOMS 2 BATHROOMS STUDY

| Internal area | 123m²  |
|---------------|--------|
| Balcony area  | 26m²   |
|               |        |
| Total area    | 149 m² |

### STABLES CIRCUIT

DONCASTER RD

Access

 $\triangle$  Balcony Access

F Fridge

P Pantry

K King Bed

Common Property Planter